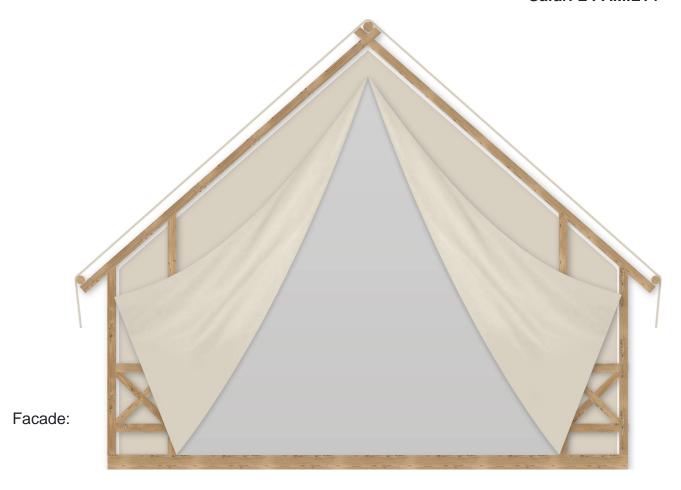

# Layout:

Layout 2:

| A1 GENERAL                                                         |           |
|--------------------------------------------------------------------|-----------|
| Length interior/exterior                                           | 5,68/8,43 |
| Width interior/exterior                                            | 5/5,83    |
| Height interior/exterior                                           | 3,95/5,02 |
| Area                                                               | 38+7      |
| Number of beds                                                     | 6         |
| Number of bedrooms                                                 | 3         |
| Number of bathrooms                                                | 1         |
| Loft bedroom                                                       | X         |
| Kitchen                                                            | Χ         |
| Transport length                                                   | 5,68      |
| Transport width                                                    | 2,28      |
| Transport height                                                   | 2,4       |
| Dimension terrace                                                  | 5x1,91    |
| B1 CHASSIS                                                         |           |
| Inflatable wheels                                                  | 0         |
| Detachble hook                                                     | 0         |
| Leveling Feet                                                      | Χ         |
| Powder coated steel chassis                                        | X         |
| Cointainer transport kit                                           | 0         |
| Anchoring kit                                                      | 0         |
| Detachble hook with third wheel                                    | Ο         |
| B2 FLOOR                                                           |           |
| Vynil flooring                                                     | X         |
| Moisture resistant CTB-H floor 19 mm with ALU isolation floor foil | Χ         |
| B3 EXTERIOR WALLS                                                  |           |
| PVC transport protection                                           | Χ         |
| Sturdy round wooden beams fi 100 mm                                | Χ         |
| Powder coated steel connectors                                     | Χ         |
| 100% aluminium foldable pole construction                          | -         |
| Roof canvas PVC Sattler Complain 745 7M4 640g/m2 (FR)              | X         |
| Roof canvas TenCate Campshield FR1 420g/m2 (FR)                    | 0         |
|                                                                    |           |