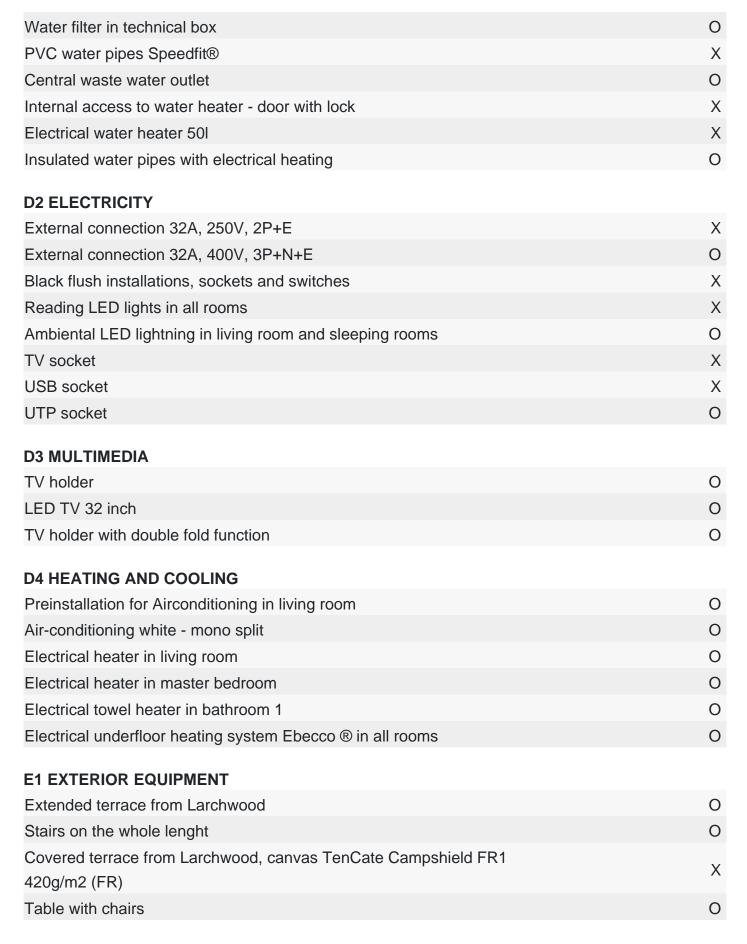

toilet with toilet seat  PVC toilet tank with saving function  Towel holder  Toilet roll holder  Hangers in bathroom (2 pcs)                                                       | X<br>X<br>X<br>X<br>X                |
| Wash-stand with mixer tap  Mirror with shelf in bathroom  Ceramic toilet with toilet seat  PVC toilet tank with saving function  Towel holder  Toilet roll holder  Hangers in bathroom (2 pcs)  Hairdryer in bathroom                                | X<br>X<br>X<br>X<br>X<br>X<br>X      |
| Wash-stand with mixer tap  Mirror with shelf in bathroom  Ceramic toilet with toilet seat  PVC toilet tank with saving function  Towel holder  Toilet roll holder  Hangers in bathroom (2 pcs)  Hairdryer in bathroom  Electrical socket in bathroom | X<br>X<br>X<br>X<br>X<br>X<br>O<br>X |





ADRIA





| Lounge furniture with two chairs and coffe table | 0 |
|--------------------------------------------------|---|
| Sun loungers (2 pcs)                             | 0 |



#### **Legal Notice**

The information on this website is provided "as is" and without warranty of any kind, expressed or implied, including (but not limited to) any implied warranties of merchantability and non- infringement of third party rights. While the information provided is believed to be accurate, it may include errors or inaccuracies. In no event shall Adria Home be liable to any person for any special, indirect or consequential damages relating to this material, unless caused by gross negligence or intentional misconduct. The purpose of this website is illustrative. The website may show vizuals