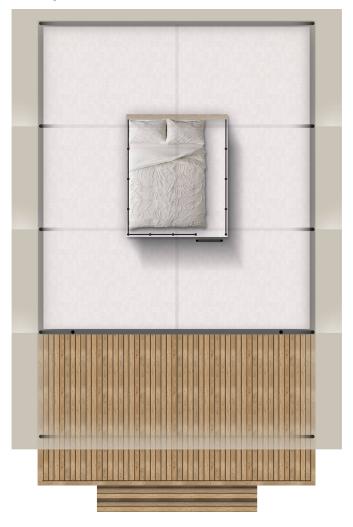

# Layout:

Layout 2:

| A1 GENERAL                                                         |           |
|--------------------------------------------------------------------|-----------|
| Length interior/exterior                                           | 5,68/8,43 |
| Width interior/exterior                                            | 5/5,83    |
| Height interior/exterior                                           | 3,95/5,02 |
| Area                                                               | 38+7      |
| Number of beds                                                     | 6         |
| Number of bedrooms                                                 | 3         |
| Number of bathrooms                                                | 1         |
| Loft bedroom                                                       | X         |
| Kitchen                                                            | Χ         |
| Transport length                                                   | 5,68      |
| Transport width                                                    | 2,28      |
| Transport height                                                   | 2,4       |
| Dimension terrace                                                  | 5x1,91    |
| B1 CHASSIS                                                         |           |
| Inflatable wheels                                                  | 0         |
| Detachble hook                                                     | 0         |
| Leveling Feet                                                      | Χ         |
| Powder coated steel chassis                                        | X         |
| Cointainer transport kit                                           | 0         |
| Anchoring kit                                                      | 0         |
| Detachble hook with third wheel                                    | Ο         |
| B2 FLOOR                                                           |           |
| Vynil flooring                                                     | X         |
| Moisture resistant CTB-H floor 19 mm with ALU isolation floor foil | Χ         |
| B3 EXTERIOR WALLS                                                  |           |
| PVC transport protection                                           | Χ         |
| Sturdy round wooden beams fi 100 mm                                | Χ         |
| Powder coated steel connectors                                     | Χ         |
| 100% aluminium foldable pole construction                          | -         |
| Roof canvas PVC Sattler Complain 745 7M4 640g/m2 (FR)              | X         |
| Roof canvas TenCate Campshield FR1 420g/m2 (FR)                    | 0         |
|                                                                    |           |