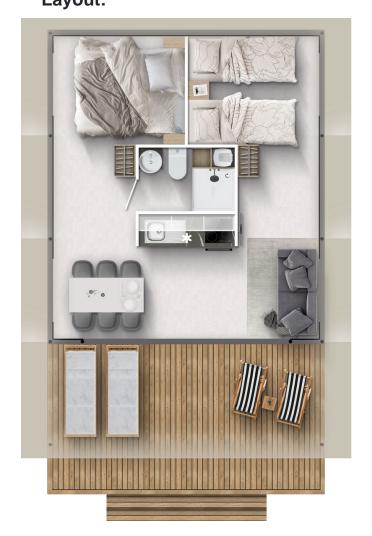

# Layout:

Layout 2:

| A1 GENERAL                                                         |           |
|--------------------------------------------------------------------|-----------|
| Length interior/exterior                                           | 5,68/8,43 |
| Width interior/exterior                                            | 5/5,83    |
| Height interior/exterior                                           | 3,95/5,02 |
| Area                                                               | 38+7      |
| Number of beds                                                     | 6         |
| Number of bedrooms                                                 | 3         |
| Number of bathrooms                                                | 1         |
| Loft bedroom                                                       | X         |
| Kitchen                                                            | Χ         |
| Transport length                                                   | 5,68      |
| Transport width                                                    | 2,28      |
| Transport height                                                   | 2,4       |
| Dimension terrace                                                  | 5x1,91    |
| B1 CHASSIS                                                         |           |
| Inflatable wheels                                                  | 0         |
| Detachble hook                                                     | 0         |
| Leveling Feet                                                      | Χ         |
| Powder coated steel chassis                                        | X         |
| Cointainer transport kit                                           | 0         |
| Anchoring kit                                                      | 0         |
| Detachble hook with third wheel                                    | Ο         |
| B2 FLOOR                                                           |           |
| Vynil flooring                                                     | X         |
| Moisture resistant CTB-H floor 19 mm with ALU isolation floor foil | Χ         |
| B3 EXTERIOR WALLS                                                  |           |
| PVC transport protection                                           | Χ         |
| Sturdy round wooden beams fi 100 mm                                | Χ         |
| Powder coated steel connectors                                     | Χ         |
| 100% aluminium foldable pole construction                          | -         |
| Roof canvas PVC Sattler Complain 745 7M4 640g/m2 (FR)              | X         |
| Roof canvas TenCate Campshield FR1 420g/m2 (FR)                    | 0         |
|                                                                    |           |