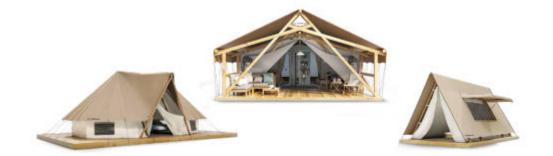

# **Basic ADRIATIC**

Facade:

Layout:

Technical data / Season 2024 Basic ADRIATIC

| A1 GENERAL               |           |
|--------------------------|-----------|
| Length interior/exterior | 5/7,5     |
| Width interior/exterior  | 5,05/5,85 |
| Height interior/exterior | 2,63/3,63 |
| Area                     | 39,16     |
| Number of beds           | -         |
| Number of bedrooms       | -         |
| Number of bathrooms      | -         |
| Loft bedroom             | -         |
| Kitchen                  | -         |
| Transport length         | 7,5       |
| Transport width          | 2,28      |
| Transport height         | 2,4       |
| Dimension terrace        | 5,05x2,31 |
|                          |           |
| B1 CHASSIS               |           |
| Leveling Feet            | Х         |